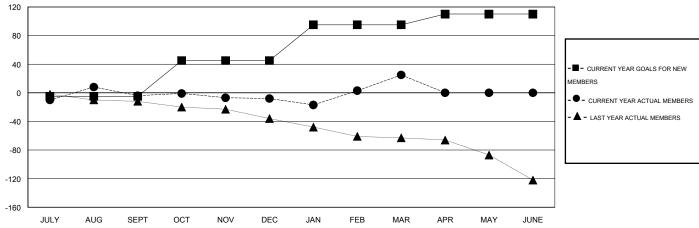

# EMT: Gary Wong LOCATION CALIFORNIA

GMT CA 1

|                         |                  | Clubs             |                  |                  | Members                 |                    |                                     |                    |                  |  |
|-------------------------|------------------|-------------------|------------------|------------------|-------------------------|--------------------|-------------------------------------|--------------------|------------------|--|
|                         | RESUI            | LTS FOR 2014-2015 | i                |                  | RESULTS FOR 2014-2015   |                    |                                     |                    |                  |  |
| QUARTER                 | NEW CLUB<br>GOAL | NEW CLUBS         | DROPPED<br>CLUBS | NET<br>GAIN/LOSS | QUARTER                 | NEW MEMBER<br>GOAL | CHARTER AND<br>NEW MEMBERS<br>ADDED | DROPPED<br>MEMBERS | NET<br>GAIN/LOSS |  |
| JULY/AUG/SEPT           | 0                | 0                 | 0                | 0                | JULY/AUG/SEPT           | -5<br>50           | 45<br>22                            | 49<br>26           | -4               |  |
| OCT/NOV/DEC JAN/FEB/MAR | 1                | 1                 | 0                | 0<br>1           | OCT/NOV/DEC JAN/FEB/MAR | 50<br>50           | 62                                  | 29                 | -4<br>33         |  |
| APR/MAY/JUNE            | 1                | 0                 | 0                | 0                | APR/MAY/JUNE            | 15                 | 0                                   | 0                  | 0                |  |

## GOALS AND ACTUAL MEMBERS CUMULATIVE

| DROPPED CLUBS: 0 |     | 30 CLUBS OF 44 ADDED 1 OR MORE | GENDER DISTR        | GENDER DISTRIBUTION |     |  |  |
|------------------|-----|--------------------------------|---------------------|---------------------|-----|--|--|
|                  |     | NEW MEMBERS                    | MALE                | 759 (61.66%)        |     |  |  |
|                  |     |                                | FEMALE              | 472 (38.34%)        |     |  |  |
| DROPPED MEMBERS  |     |                                |                     |                     |     |  |  |
| DECEASED         | 11  | CLICK HERE FOR HEALTH          |                     | _                   | 247 |  |  |
| CLUB CANCELLED   | 0   | ASSESSMENT DATA                | FAMILY UNIT MEMBERS |                     |     |  |  |
| OTHER            | 93  |                                | HEAD OF HOUSEHOLD   | 118                 |     |  |  |
| TOTAL            | 104 |                                | NON-HEAD OF HOUSE   | 129                 |     |  |  |