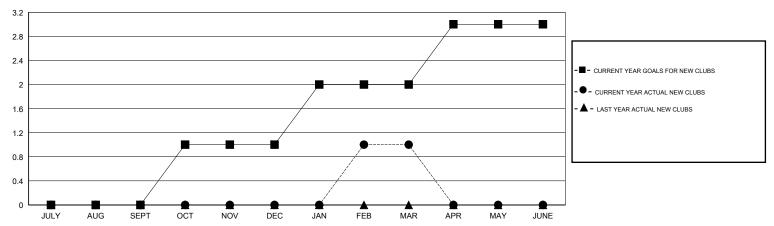

# EMT: Gary Wong LOCATION CALIFORNIA

GMT CA 1

|                         |                  | Clubs             |                  |                  | Members                 |                    |                                     |                    |                  |  |
|-------------------------|------------------|-------------------|------------------|------------------|-------------------------|--------------------|-------------------------------------|--------------------|------------------|--|
|                         | RESUI            | LTS FOR 2014-2015 | i                |                  | RESULTS FOR 2014-2015   |                    |                                     |                    |                  |  |
| QUARTER                 | NEW CLUB<br>GOAL | NEW CLUBS         | DROPPED<br>CLUBS | NET<br>GAIN/LOSS | QUARTER                 | NEW MEMBER<br>GOAL | CHARTER AND<br>NEW MEMBERS<br>ADDED | DROPPED<br>MEMBERS | NET<br>GAIN/LOSS |  |
| JULY/AUG/SEPT           | 0                | 0                 | 0                | 0                | JULY/AUG/SEPT           | -5<br>50           | 45<br>22                            | 49<br>26           | -4               |  |
| OCT/NOV/DEC JAN/FEB/MAR | 1                | 1                 | 0                | 0<br>1           | OCT/NOV/DEC JAN/FEB/MAR | 50<br>50           | 62                                  | 29                 | -4<br>33         |  |
| APR/MAY/JUNE            | 1                | 0                 | 0                | 0                | APR/MAY/JUNE            | 15                 | 0                                   | 0                  | 0                |  |

#### GOALS AND ACTUAL NEW CLUBS CUMULATIVE